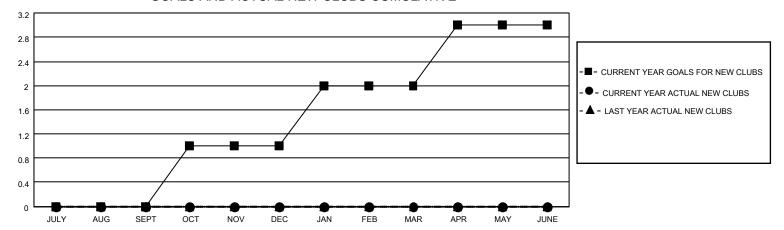

## District 5 SKS

| Clubs         |               |             |               | Members               |                       |                         |                                                    |  |
|---------------|---------------|-------------|---------------|-----------------------|-----------------------|-------------------------|----------------------------------------------------|--|
|               | RESULTS FOR   | R 2020-2021 |               | RESULTS FOR 2020-2021 |                       |                         |                                                    |  |
| QUARTER       | NEW CLUB GOAL | NEW CLUBS   | DROPPED CLUBS | QUARTER MEMB          | ER GROWTH NET<br>GOAL | MEMBER GROWTH<br>ACTUAL | DROPPED<br>MEMBERS ACTUAL<br>(including transfers) |  |
| JULY/AUG/SEPT | 0             | 0           | 1             | JULY/AUG/SEPT         | 25                    | 9                       | 37                                                 |  |
| OCT/NOV/DEC   | 1             | 0           | 0             | OCT/NOV/DEC           | 25                    | 45                      | 34                                                 |  |
| JAN/FEB/MAR   | 1             | 0           | 0             | JAN/FEB/MAR           | 25                    | 22                      | 11                                                 |  |
| APR/MAY/JUNE  | 1             | 0           | 0             | APR/MAY/JUNE          | 25                    | 0                       | 0                                                  |  |

## GOALS AND ACTUAL NEW CLUBS CUMULATIVE

| DROPPED CLUBS: 1          |    | 27 CLUBS OF 73 ADDED 1 OR MORE<br>NEW MEMBERS | GENDER DISTRIBUTION  MALE 1,121 (74.29%) |              |     |
|---------------------------|----|-----------------------------------------------|------------------------------------------|--------------|-----|
| DROPPED MEMBERS           |    |                                               | FEMALE                                   | 388 (25.71%) |     |
| DECEASED                  | 8  | CLICK HERE FOR CUMULATIVE                     | TOTAL FAMILY UNIT MEMBERS                |              | 215 |
| CLUB CANCELLED 0 OTHER 74 |    | MEMBERSHIP DATA                               | FAMILY MEMBERS PAYING HALF               |              | 109 |
| TOTAL                     | 82 |                                               | 0023                                     |              |     |