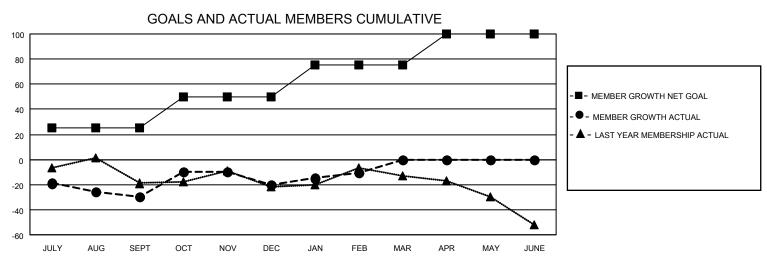

## District 5 SKS

| Clubs         |               |             |               | Members               |                       |                         |                                                    |  |
|---------------|---------------|-------------|---------------|-----------------------|-----------------------|-------------------------|----------------------------------------------------|--|
|               | RESULTS FOR   | R 2020-2021 |               | RESULTS FOR 2020-2021 |                       |                         |                                                    |  |
| QUARTER       | NEW CLUB GOAL | NEW CLUBS   | DROPPED CLUBS | QUARTER MEMB          | ER GROWTH NET<br>GOAL | MEMBER GROWTH<br>ACTUAL | DROPPED<br>MEMBERS ACTUAL<br>(including transfers) |  |
| JULY/AUG/SEPT | 0             | 0           | 1             | JULY/AUG/SEPT         | 25                    | 9                       | 37                                                 |  |
| OCT/NOV/DEC   | 1             | 0           | 0             | OCT/NOV/DEC           | 25                    | 45                      | 34                                                 |  |
| JAN/FEB/MAR   | 1             | 0           | 0             | JAN/FEB/MAR           | 25                    | 22                      | 11                                                 |  |
| APR/MAY/JUNE  | 1             | 0           | 0             | APR/MAY/JUNE          | 25                    | 0                       | 0                                                  |  |

## GOALS AND ACTUAL NEW CLUBS CUMULATIVE

| DROPPED CLUBS: 1          |    | 27 CLUBS OF 73 ADDED 1 OR MORE<br>NEW MEMBERS | GENDER DISTRIBUTION  MALE 1,121 (74.29%) |              |     |
|---------------------------|----|-----------------------------------------------|------------------------------------------|--------------|-----|
| DROPPED MEMBERS           |    |                                               | FEMALE                                   | 388 (25.71%) |     |
| DECEASED                  | 8  | CLICK HERE FOR CUMULATIVE                     | TOTAL FAMILY UNIT MEMBERS                |              | 215 |
| CLUB CANCELLED 0 OTHER 74 |    | MEMBERSHIP DATA                               | FAMILY MEMBERS PAYING HALF               |              | 109 |
| TOTAL                     | 82 |                                               | 0023                                     |              |     |